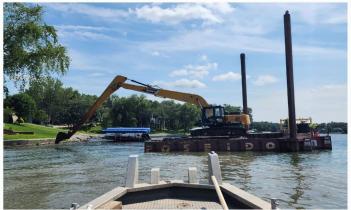

### Hopper Barge Dredging - Scope of Work

- 1. Mobilize All Barges, Boats, Equipment As Needed
- 2. Construct Onsite Unloading Area With Crane Matts
- 3. Client To Mark Location Dredge area With PVC Pipe and Or Buoys.
- 4. (1) Excavator on Sectional Barge to Load Hopper Barges
- 5. (1) Excavator on Shore to Unloaded Silt onto Tandem Dump Trucks
- 6. Transport & Dump Sediment Using Tandem Dump To Disposal Site.
- 7. Provide Client Daily Quantity Sheet With Date, Time, Loads Of Silt Removed

### Equipment

- ✓ (1) Sectional Barge 24' Wide x 40' Long x 4' Deep
- ✓ (2) Hopper Barges 12' Wide x 24' Long x 6' Deep
- ✓ (1) 235 Long Reach Excavator On Barge Loading Hopper Barges
- ✓ (1) JD 160 Or 250 Excavator On Shore to Unload Sediment From Hoppers Barges
- ✓ Truckable Tug Boats
- ✓ (1) Sealed Tandem Dump Trucks To Transport Sediment To Disposal Site
- ✓ Jon Boat For Haul Crew & Checking Depth
- ✓ +/- (5) Man Crew
- ✓ All Vehicles, Other Tools, Fuel, Etc.