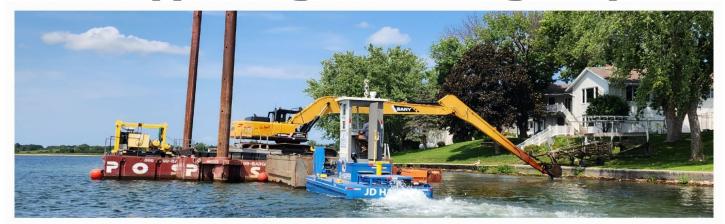

### Hopper Barge Dredging - Scope of Work

- 1. Mobilize All Barges, Boats, Equipment As Needed
- 2. Construct Onsite Unloading Area With Crane Matts
- 3. Client To Mark Location Dredge area With PVC Pipe and Or Buoys.
- 4. (1) Excavator on Sectional Barge to Load Hopper Barges
- 5. (1) Excavator on Shore to Unloaded Silt onto Tandem Dump Trucks
- 6. Transport & Dump Sediment Using Tandem Dump To Disposal Site.
- 7. Provide Client Daily Quantity Sheet With Date, Time, Loads Of Silt Removed

### Equipment

- ✓ (1) Sectional Barge 24' Wide x 40' Long x 4' Deep
- ✓ (2) Hopper Barges 12' Wide x 24' Long x 6' Deep
- ✓ (1) 235 Long Reach Excavator On Barge Loading Hopper Barges
- ✓ (1) JD 160 Or 250 Excavator On Shore to Unload Sediment From Hoppers Barges
- ✓ Truckable Tug Boats
- ✓ (1) Sealed Tandem Dump Trucks To Transport Sediment To Disposal Site
- ✓ Jon Boat For Haul Crew & Checking Depth
- ✓ +/- (5) Man Crew
- ✓ All Vehicles, Other Tools, Fuel, Etc.