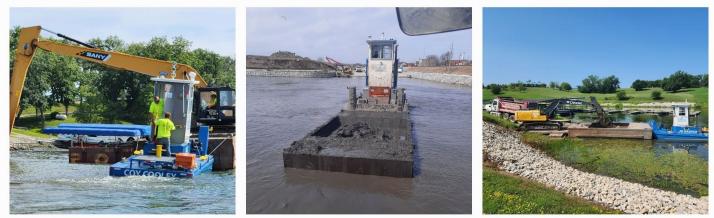

### Hopper Barge Dredging - Scope of Work

- 1. Mobilize All Barges, Boats, Equipment As Needed
- 2. Construct Onsite Unloading Area With Crane Matts
- 3. Client To Mark Location Dredge area With PVC Pipe and Or Buoys.
- 4. (1) Excavator on Sectional Barge to Load Hopper Barges
- 5. (1) Excavator on Shore to Unloaded Silt onto Tandem Dump Trucks
- 6. Transport & Dump Sediment Using Tandem Dump To Disposal Site.
- 7. Provide Client Daily Quantity Sheet With Date, Time, Loads Of Silt Removed

### Equipment

- ✓ (1) Sectional Barge 24' Wide x 40' Long x 4' Deep
- ✓ (2) Hopper Barges 12' Wide x 24' Long x 6' Deep
- ✓ (1) 235 Long Reach Excavator On Barge Loading Hopper Barges
- ✓ (1) JD 160 Or 250 Excavator On Shore to Unload Sediment From Hoppers Barges
- ✓ Truckable Tug Boats
- ✓ (1) Sealed Tandem Dump Trucks To Transport Sediment To Disposal Site
- ✓ Jon Boat For Haul Crew & Checking Depth
- ✓ +/- (5) Man Crew
- ✓ All Vehicles, Other Tools, Fuel, Etc.