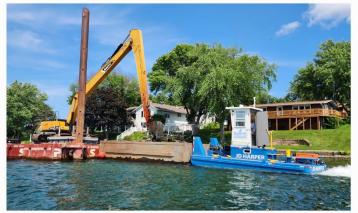

### Hopper Barge Dredging - Scope of Work

- 1. Mobilize All Barges, Boats, Equipment As Needed
- 2. Construct Onsite Unloading Area With Crane Matts
- 3. Client To Mark Location Dredge area With PVC Pipe and Or Buoys.
- 4. (1) Excavator on Sectional Barge to Load Hopper Barges
- 5. (1) Excavator on Shore to Unloaded Silt onto Tandem Dump Trucks
- 6. Transport & Dump Sediment Using Tandem Dump To Disposal Site.
- 7. Provide Client Daily Quantity Sheet With Date, Time, Loads Of Silt Removed

### Equipment

- ✓ (1) Sectional Barge 24' Wide x 40' Long x 4' Deep
- ✓ (2) Hopper Barges 12' Wide x 24' Long x 6' Deep
- ✓ (1) 235 Long Reach Excavator On Barge Loading Hopper Barges
- ✓ (1) JD 160 Or 250 Excavator On Shore to Unload Sediment From Hoppers Barges
- ✓ Truckable Tug Boats
- ✓ (1) Sealed Tandem Dump Trucks To Transport Sediment To Disposal Site
- ✓ Jon Boat For Haul Crew & Checking Depth
- ✓ +/- (5) Man Crew
- ✓ All Vehicles, Other Tools, Fuel, Etc.